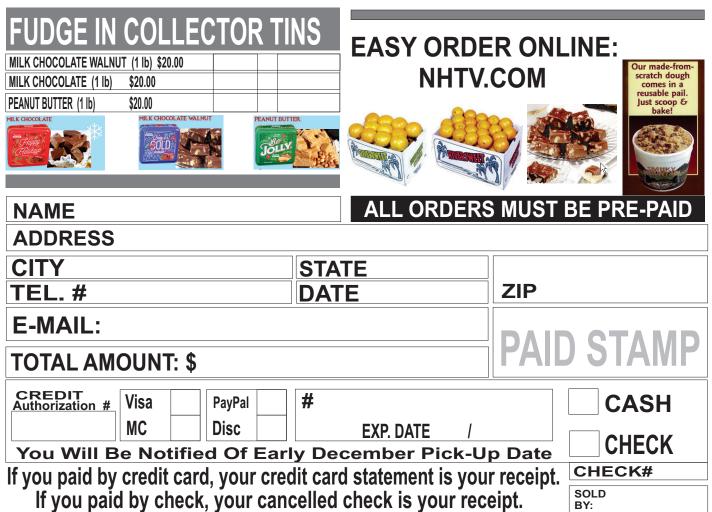

FRUIT IN VARIETY OF SIZES

FORM

ORDER #

ES

KOSHER COOKIE DOUGH FUDGE in 1 LB. **COLLECTOR GIFT TINS** in 2.7 LB. REUSEABLE TUBS

NHTV, 127 Washington Avenue, North Haven CT 06473-1715 Tel: 203-234-0025 Web: www.NHTV.com

E-Mail: INFO@NHTV.COM

| ITEM                                     | QUANTITY | SUBTOTAL | ITEM                        |             | QUANTITY     | SUBTOTAL             |
|------------------------------------------|----------|----------|-----------------------------|-------------|--------------|----------------------|
| FRESH                                    |          | RIIIT    | COOKIE DOUGH IN 2.7 L       | B. PLAS'    | TIC TUBS-MAK | ES APPROX. 90 COOKIE |
|                                          |          |          | CHOCOLATE CHUNK             | \$20.00     |              |                      |
| NAVEL ORANGES (20 lb)                    | \$30.00  |          | PEANUT BUTTER               | \$20.00     |              |                      |
| RUBY RED GRAPEFRUIT (20 lb)              | \$30.00  |          | OATMEAL RAISIN              | \$20.00     |              |                      |
| NAVEL ORANGES (10 lb)                    | \$25.00  |          | WHITE CHOC. MACADAMIA       | \$20.00     |              |                      |
| RUBY RED GRAPEFRUIT (10 lb)              | \$25.00  |          | SUGAR                       | \$20.00     |              |                      |
| MIXED NAVEL/GRAPE (20 lb)                | \$30.00  |          | TRIPLE CHOCOLATE            | \$20.00     |              |                      |
| MIXED NAVEL/GRAPE (10 lb)                | \$25.00  |          | SNICKERDOODLE               | \$20.00     |              |                      |
| RED TRIO Navel/Grapefruit/Apples (10 lb) | \$35.00  |          |                             | •           |              |                      |
| PEAR TRIO-(Navel-Apple-Pears)(10 lb)     |          |          | M&M's                       | \$2000      |              |                      |
| MANDARIN ORANGES (10 lb)                 | \$30.00  |          | CARMEL PECAN CHOCOLATE. C   | HIP \$20.00 |              |                      |
| HOLIDAY PACK Pears/Apples (18 lb)        | \$40.00  |          | WHITE CHOC. OATMEAL CRANBER | RY \$20.00  |              |                      |