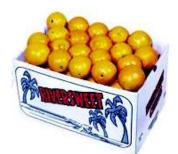

# Order A Healthy Holiday Gift Today!

**NAVEL ORANGES** \$29.00 20 POUND BOX \$18.00

**10 POUND BOX** 

**RUBY RED GRAPEFRUIT** \$27.00 **20 POUND BOX** \$18.00 10 POUND BOX

NEW FOR 2017 MIXED BOXES! Navels & Ruby Reds 10 POUND BOX: \$18 20 POUND BOX: \$28

### Fresh-Picked Fruit from Florida

Picked in early December and immediately trucked to North Haven for you to pick-up!

(Purchasers will be notified of December Pick-Up Date)

One Pound

ONLY \$17.50